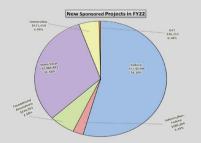

| FY22 New Awards          |              |              |  |  |  |  |  |
|--------------------------|--------------|--------------|--|--|--|--|--|
| Funding Received         | # of Awards  | Total Cash   |  |  |  |  |  |
| Direct Federal           | 23           | \$ 5,130,990 |  |  |  |  |  |
| Federal Flow-Through     | 26           | \$ 2,052,895 |  |  |  |  |  |
| Non-Federal              | 14           | \$ 2,272,765 |  |  |  |  |  |
| Total Project Funding    | 63           | \$ 9,456,650 |  |  |  |  |  |
| Award by Activity Type   | # of Awards  | Total Cash   |  |  |  |  |  |
| Instruction              | 7            | \$ 879,988   |  |  |  |  |  |
| Research                 | 32           | \$ 5,220,417 |  |  |  |  |  |
| Public Service           | 16           | \$ 1,961,259 |  |  |  |  |  |
| Other                    | 8            | \$ 1,394,985 |  |  |  |  |  |
| Total by Activity Type   | 63           | \$ 9,456,650 |  |  |  |  |  |
| Sponsor Type             | Total Cash   | # of Awards  |  |  |  |  |  |
| Federal                  | \$ 5,130,990 | 23           |  |  |  |  |  |
| Foundations/Associations | \$ 244,352   | 10           |  |  |  |  |  |
| Industry/Non-Federal     | \$ 589,204   | 8            |  |  |  |  |  |
| State/Local              | \$ 2,984,492 | 10           |  |  |  |  |  |
| Universities             | \$ 471,459   | 10           |  |  |  |  |  |
| Int'l                    | \$ 36,153    | 2            |  |  |  |  |  |
|                          | \$ 9,456,650 | 63           |  |  |  |  |  |