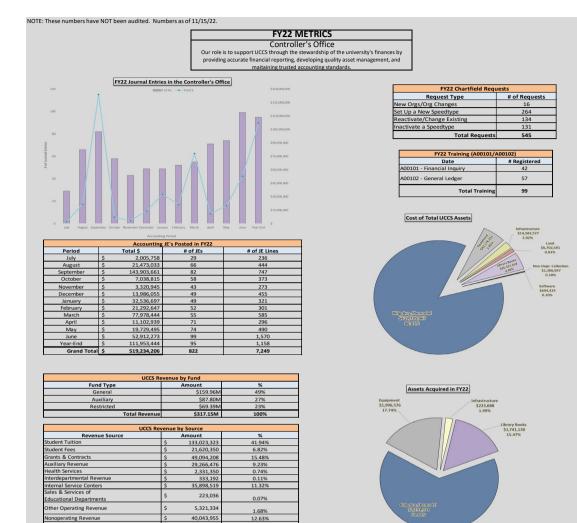

100.00%

Total Revenue \$

317,155,742

| FY22 Active Projects by Sponsor Type |    |                 |          |               |  |  |  |  |
|--------------------------------------|----|-----------------|----------|---------------|--|--|--|--|
| Sponsor Type                         |    | Revenue         | Expenses |               |  |  |  |  |
| ASSN/FOUNDATIONS - FED SUB-RCP       | \$ | (213,068.94)    | \$       | 198,696.26    |  |  |  |  |
| ASSOCIATIONS AND FOUNDATIONS         | \$ | (470,296.88)    | \$       | 475,989.46    |  |  |  |  |
| FEDERAL                              | \$ | (16,319,404.42) | \$       | 10,324,472.32 |  |  |  |  |
| INTERNATIONAL                        | \$ | (296,905.80)    | \$       | 275,204.20    |  |  |  |  |
| LOCAL GOVT IN CO/FED SUB-RECIP       | \$ | (1,502,423.75)  | \$       | 1,502,423.75  |  |  |  |  |
| PRIV FOR PROFIT HOSP FED SUB         | \$ | (4,125,282.55)  | \$       | 4,205,119.31  |  |  |  |  |
| PRIVATE                              | \$ | (559,710.25)    | \$       | 482,411.35    |  |  |  |  |
| PRIVATE FED SUB-RECIP                | \$ | (1,339,507.93)  | \$       | 1,260,657.42  |  |  |  |  |
| PRIVATE NON PROFIT HOSPITALS         | \$ | (22,705.95)     | \$       | 22,705.95     |  |  |  |  |
| PRIVATE NON PROFITS                  | \$ | (11,344.98)     | \$       | 39,822.92     |  |  |  |  |
| PRIVATE NON PROFITS FED SUB          | \$ | (321,902.12)    | \$       | 322,306.73    |  |  |  |  |
| PRIVATE UNIVERSITIES FED SUB-R       | \$ | (77,946.20)     | \$       | 77,946.20     |  |  |  |  |
| PUBLIC UNIV (NOT CO) FED SUB         | \$ | (465,698.54)    | \$       | 465,698.54    |  |  |  |  |
| STATE OF CO - FED SUB-RECIP          | \$ | (58,135.53)     | \$       | 60,118.89     |  |  |  |  |
| STATE OF CO UNIV FED SUB-RECIP       | \$ | (25,582.70)     | \$       | 25,582.71     |  |  |  |  |
| STATE OF COLORADO                    | \$ | (2,086,766.39)  | \$       | 1,561,590.25  |  |  |  |  |
| STATE OF COLORADO UNIVERSITIES       | \$ | (154,379.03)    | \$       | 120,784.88    |  |  |  |  |
| Total by Sponsor Type                | \$ | (28,051,061.96) | \$       | 21,421,531.14 |  |  |  |  |

| FY22 Active Projects  |               |  |  |  |  |
|-----------------------|---------------|--|--|--|--|
| Туре                  | # of Projects |  |  |  |  |
| New Projects          | 63            |  |  |  |  |
| Continuing Projects   | 144           |  |  |  |  |
| Total Active Projects | 207           |  |  |  |  |
|                       |               |  |  |  |  |
| FY22 Project Activity |               |  |  |  |  |
| Account Level         | Amount        |  |  |  |  |
| Revenue               | \$ 28,051,062 |  |  |  |  |
| Expense               | \$ 21.421.531 |  |  |  |  |

| FY22 Project Types    |               |    |              |    |            |  |  |
|-----------------------|---------------|----|--------------|----|------------|--|--|
| Туре                  | # of Projects |    | Revenue      |    | Expenses   |  |  |
| Direct Federal        | 84            | \$ | (20,444,687) | \$ | 14,529,592 |  |  |
| Federal Flow-Through  | 72            | \$ | (4,004,266)  | \$ | 3,913,431  |  |  |
| Non-Federal           | 51            | \$ | (3,602,109)  | \$ | 2,978,509  |  |  |
| Total Active Projects | 207           | \$ | (28,051,062) | \$ | 21,421,531 |  |  |